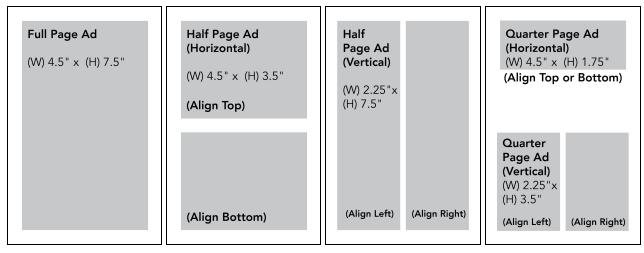

| Please Choose Advertisement:                                                                                                                                                                                                                                             | ☐ Half Page Ad - \$500                                                                                        |  |  |
|--------------------------------------------------------------------------------------------------------------------------------------------------------------------------------------------------------------------------------------------------------------------------|---------------------------------------------------------------------------------------------------------------|--|--|
| ☐ Full Page Ad - (W) 4.5" x (H) 7.5"                                                                                                                                                                                                                                     | Black & White Only                                                                                            |  |  |
| Back Cover, Color Gloss Cardstock - \$1,750                                                                                                                                                                                                                              | Vertical: (W) 4.5" x (H) 3.5"<br>Horizontal: (W) 2.25" x (H) 7.5"                                             |  |  |
| <ul> <li>☐ Inside Front Cover, Color Cardstock - \$1,100</li> <li>☐ Inside Back Cover, Color Cardstock - \$1,100</li> <li>☐ Divider Page, Color Cardstock - \$900</li> <li>☐ Color, Regular Paper - \$750</li> <li>☐ Black &amp; White, Regular Paper - \$700</li> </ul> | Quarter Page Ad - \$300  Black & White Only  Vertical: (W) 2.25" x (H) 3.5"  Horizontal: (W) 4.5" x (H) 1.75" |  |  |
| Please Choose One:                                                                                                                                                                                                                                                       |                                                                                                               |  |  |
| ☐ I will submit camera ready art to <u>directory@ohefsholom.org</u> by <u>March 13, 2020</u> .  (High Resolution PDF, JPEG or PNG files, no less than 300 ppi).                                                                                                          |                                                                                                               |  |  |
| Please have the OST Graphic Designer create an ad. Send any logos, text, images, or graphics for the ad to <u>directory@ohefsholom.org</u> by <u>March 6, 2020</u> .                                                                                                     |                                                                                                               |  |  |
| Best time to contact me: Best way to                                                                                                                                                                                                                                     | reach me:                                                                                                     |  |  |

## Sizes and Dimensions:

All sponsorship donations and/or ad purchases must be submitted with a check made out to Ohef Sholom Temple no later than <u>March 13, 2020</u>.

To order and pay online, go to <u>ohefsholom.org/directory</u>.